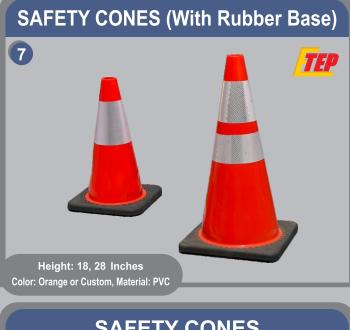

# astern Highway Compan



**Traffic Engineering, Traffic Safety Products & Services** 



### **PRODUCTS DISPLAY**



### **ROAD MARKING SERVICES**







## **CONVEX / VIBRATION MARKING**



### **CR ROAD MARKING**





## ANTI SKID COATING





SPEED LIMIT

{{{{

### **TRAFFIC SIGN BOARDS**

**BLOCKS** 

D & E

SLOW

**"** 

### TYPES OF SIGN BOARDS WARNING SIGNS REGULATORY SIGNS















### **ROAD STUDS / CATEYES**













Size: 105x110x20 mm, 122x104x23 mm Colors: Yellow, Red















SINCE 1999









### **CRASH CUSHION BARREL (Type 1)**







# CRASH CUSHION BARREL (Type 2)



### MANUAL OR HYDRAULIC BARRIER













### PORTABLE EXTENDABLE BARRIER







### **ROAD SIDE GUIDE POST** WITH DOUBLE SIDE REFLECTOR



METAL / PLASTIC PAD MOUNTED **DELINEATOR**, Height: 9 Inches



GUARD RAIL REFLECTOR Size: 120x75 mm



WARNING LIGHTS





SAFETY VESTS, HELMET, EAR MUFF & GOGGLES









**TRAFFIC SIGNALS** 









MEDIAN MARKER



**ROAD MARKING MACHINES** 













### **GARBAGE CONTAINERS**



### **METAL GUARD RAIL**









# SOME COMPLETED PROJECTS

| PROJECT NAME                                                                                                                                | DESCRIPTION