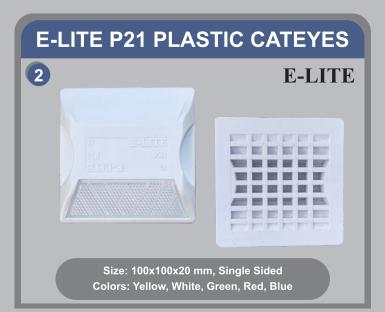

### **ROAD STUDS / CATEYES**

Size: 105x110x20 mm, 122x104x23 mm Colors: Yellow, Red

SINCE 1999