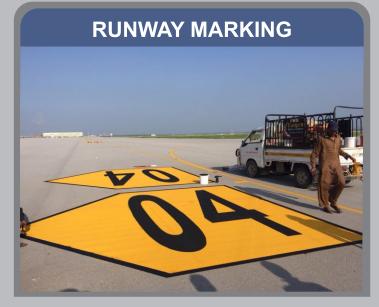

# astern Highway Compan



**Traffic Engineering, Traffic Safety Products & Services** 



### **PRODUCTS DISPLAY**



### **ROAD MARKING SERVICES**







## **CONVEX / VIBRATION MARKING**



### **CR ROAD MARKING**





## ANTI SKID COATING





SPEED LIMIT

{{{{

### **TRAFFIC SIGN BOARDS**

**BLOCKS** 

D & E

SLOW

**"** 

### TYPES OF SIGN BOARDS WARNING SIGNS REGULATORY SIGNS















### **ROAD STUDS / CATEYES**













Size: 105x110x20 mm, 122x104x23 mm Colors: Yellow, Red















SINCE 1999









### **CRASH CUSHION BARREL (Type 1)**







# CRASH CUSHION BARREL (Type 2)



### MANUAL OR HYDRAULIC BARRIER













### PORTABLE EXTENDABLE BARRIER







### **ROAD SIDE GUIDE POST** WITH DOUBLE SIDE REFLECTOR



METAL / PLASTIC PAD MOUNTED **DELINEATOR**, Height: 9 Inches



GUARD RAIL REFLECTOR Size: 120x75 mm



WARNING LIGHTS





SAFETY VESTS, HELMET, EAR MUFF & GOGGLES









**TRAFFIC SIGNALS** 









MEDIAN MARKER



**ROAD MARKING MACHINES** 













###