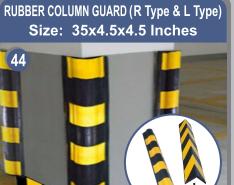

ING**





## ANTI SKID COATING





SPEED LIMIT

{{{{

### **TRAFFIC SIGN BOARDS**

**BLOCKS** 

D & E

SLOW

**"** 

### TYPES OF SIGN BOARDS WARNING SIGNS REGULATORY SIGNS















### **ROAD STUDS / CATEYES**













Size: 105x110x20 mm, 122x104x23 mm Colors: Yellow, Red















SINCE 1999









### **CRASH CUSHION BARREL (Type 1)**







# CRASH CUSHION BARREL (Type 2)



### MANUAL OR HYDRAULIC BARRIER













### PORTABLE EXTENDABLE BARRIER







### **ROAD SIDE GUIDE POST** WITH DOUBLE SIDE REFLECTOR



METAL / PLASTIC PAD MOUNTED **DELINEATOR**, Height: 9 Inches



GUARD RAIL REFLECTOR Size: 120x75 mm



WARNING LIGHTS





SAFETY VESTS, HELMET, EAR MUFF & GOGGLES









**TRAFFIC SIGNALS** 









MEDIAN MARKER



**ROAD MARKING MACHINES** 













### **GARBAGE CONTAINERS**



### **METAL GUARD RAIL**









# SOME COMPLETED PROJECTS

| PROJECT NAME                                                                                                                                | DESCRIPTION                                                                                                                                                           | CLIENT/CONSULTANT     |
|---------------------------------------------------------------------------------------------------------------------------------------------|-----------------------------------------------------------------------------------------------------------------------------------------------------------------------|-----------------------|
| (M-5) Sukkur to Multan Motorw