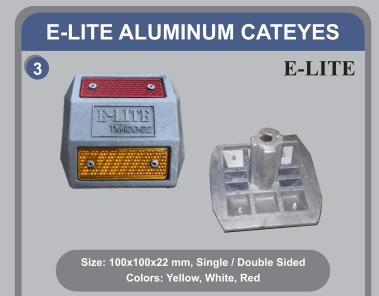

### **ROAD STUDS / CATEYES**

Size: 105x110x20 mm, 122x104x23 mm Colors: Yellow, Red

SINCE 1999