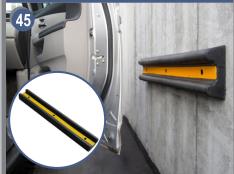

*





## ANTI SKID COATING





SPEED LIMIT

{{{{

### **TRAFFIC SIGN BOARDS**

**BLOCKS** 

D & E

SLOW

**"** 

### TYPES OF SIGN BOARDS WARNING SIGNS REGULATORY SIGNS















### **ROAD STUDS / CATEYES**













Size: 105x110x20 mm, 122x104x23 mm Colors: Yellow, Red















SINCE 1999









### **CRASH CUSHION BARREL (Type 1)**







# CRASH CUSHION BARREL (Type 2)



### MANUAL OR HYDRAULIC BARRIER













### PORTABLE EXTENDABLE BARRIER







### **ROAD SIDE GUIDE POST** WITH DOUBLE SIDE REFLECTOR



METAL / PLASTIC PAD MOUNTED **DELINEATOR**, Height: 9 Inches



GUARD RAIL REFLECTOR Size: 120x75 mm



WARNING LIGHTS





SAFETY VESTS, HELMET, EAR MUFF & GOGGLES









**TRAFFIC SIGNALS** 









MEDIAN MARKER



**ROAD MARKING MACHINES** 













### **GARBAGE CONTAINERS**



### **METAL GUARD RAIL**









# SOME COMPLETED PROJECTS

| PROJECT NAME                                                                                                                                | DESCRIPTION                                                                                                                                                           | CLIENT/CONSULTANT     |
|---------------------------------------------------------------------------------------------------------------------------------------------|-----------------------------------------------------------------------------------------------------------------------------------------------------------------------|-----------------------|
| (M-5) Sukkur to Multan Motorway (