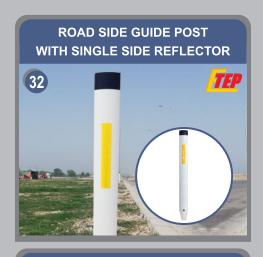

### **ROAD SIDE GUIDE POST** WITH DOUBLE SIDE REFLECTOR

METAL / PLASTIC PAD MOUNTED **DELINEATOR**, Height: 9 Inches

GUARD RAIL REFLECTOR Size: 120x75 mm

WARNING LIGHTS

SAFETY VESTS, HELMET, EAR MUFF & GOGGLES