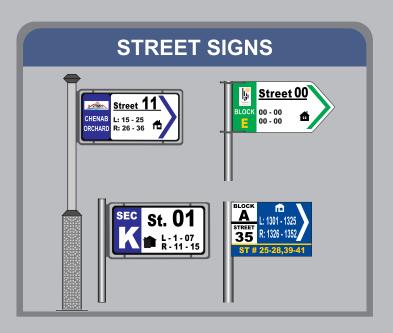

### **TRAFFIC SIGN BOARDS**

**BLOCKS** 

D & E

SLOW

**"** 

### TYPES OF SIGN BOARDS WARNING SIGNS REGULATORY SIGNS