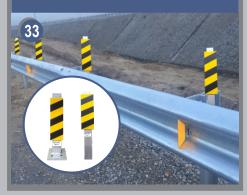

### **ROAD SIDE GUIDE POST** WITH DOUBLE SIDE REFLECTOR

METAL / PLASTIC PAD MOUNTED **DELINEATOR**, Height: 9 Inches

GUARD RAIL REFLECTOR Size: 120x75 mm

WARNING LIGHTS

SAFETY VESTS, HELMET, EAR MUFF & GOGGLES

### **METAL GUARD RAIL**