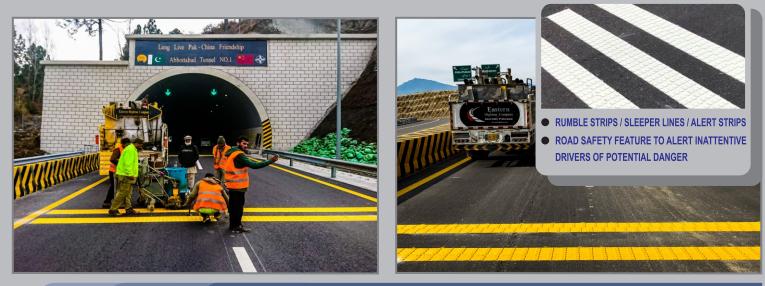

# astern Highway Compan



**Traffic Engineering, Traffic Safety Products & Services** 



### **PRODUCTS DISPLAY**



### **ROAD MARKING SERVICES**







## **CONVEX / VIBRATION MARKING**



### **CR ROAD MARKING**





## ANTI SKID COATING





SPEED LIMIT

{{{{

### **TRAFFIC SIGN BOARDS**

**BLOCKS** 

D & E

SLOW

**"** 

### TYPES OF SIGN BOARDS WARNING SIGNS REGULATORY SIGNS















### **ROAD STUDS / CATEYES**













Size: 105x110x20 mm, 122x104x23 mm Colors: Yellow, Red















SINCE 1999









### **CRASH CUSHION BARREL (Type 1)**







# CRASH CUSHION BARREL (Type 2)



### MANUAL OR HYDRAULIC BARRIER













### PORTABLE EXTENDABLE BARRIER







### **ROAD SIDE GUIDE POST** WITH DOUBLE SIDE REFLECTOR



METAL / PLASTIC PAD MOUNTED **DELINEATOR**, Height: 9 Inches



GUARD RAIL REFLECTOR Size: 120x75 mm



WARNING LIGHTS





SAFETY VESTS, HELMET, EAR MUFF & GOGGLES









**TRAFFIC SIGNALS** 









MEDIAN MARKER



**ROAD MARKING