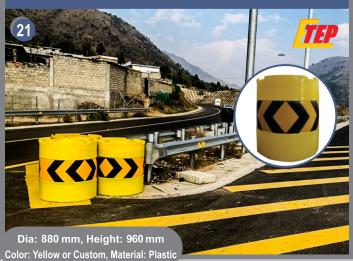

# astern Highway Compan



**Traffic Engineering, Traffic Safety Products & Services** 



### **PRODUCTS DISPLAY**



### **ROAD MARKING SERVICES**







## **CONVEX / VIBRATION MARKING**



### **CR ROAD MARKING**





## ANTI SKID COATING





SPEED LIMIT

{{{{

### **TRAFFIC SIGN BOARDS**

**BLOCKS** 

D & E

SLOW

**"** 

### TYPES OF SIGN BOARDS WARNING SIGNS REGULATORY SIGNS















### **ROAD STUDS / CATEYES**













Size: 105x110x20 mm, 122x104x23 mm Colors: Yellow, Red















SINCE 1999









### **CRASH CUSHION BARREL (Type 1)**







# CRASH CUSHION BARREL (Type 2)



### MANUAL OR HYDRAULIC BARRIER













### PORTABLE EXTENDABLE BARRIER







### **ROAD SIDE GUIDE POST** WITH DOUBLE SIDE REFLECTOR



METAL / PLASTIC PAD MOUNTED **DELINEATOR**, Height: 9 Inches



GUARD RAIL REFLECTOR Size: 120x75 mm



WARNING LIGHTS





SAFETY VESTS, HELMET, EAR MUFF & GOGGLES









**TRAFFIC SIGNALS** 









MEDIAN MARKER



**ROAD MARKING MACHINES** 













### **GARBAGE CONTAINERS**



### **METAL GUARD RAIL**









# SOME COMPLETED PROJECTS

| PROJECT NAME                                                                                                                                | DESCRIPTION