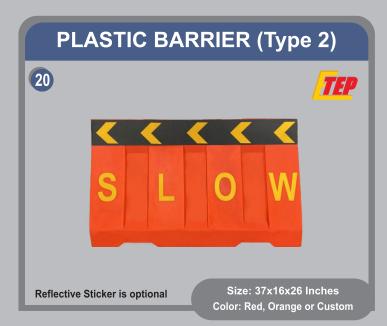

# astern Highway Compan



**Traffic Engineering, Traffic Safety Products & Services** 



### **PRODUCTS DISPLAY**



### **ROAD MARKING SERVICES**







## **CONVEX / VIBRATION MARKING**



### **CR ROAD MARKING**





## ANTI SKID COATING





SPEED LIMIT

{{{{

### **TRAFFIC SIGN BOARDS**

**BLOCKS** 

D & E

SLOW

**"** 

### TYPES OF SIGN BOARDS WARNING SIGNS REGULATORY SIGNS















### **ROAD STUDS / CATEYES**













Size: 105x110x20 mm, 122x104x23 mm Colors: Yellow, Red















SINCE 1999









### **CRASH CUSHION BARREL (Type 1)**







# CRASH CUSHION BARREL (Type 2)



### MANUAL OR HYDRAULIC BARRIER













### PORTABLE EXTENDABLE BARRIER







### **ROAD SIDE GUIDE POST** WITH DOUBLE SIDE REFLECTOR



METAL / PLASTIC PAD MOUNTED **DELINEATOR**, Height: 9 Inches



GUARD RAIL REFLECTOR Size: 120x75 mm



WARNING LIGHTS





SAFETY VESTS, HELMET, EAR MUFF & GOGGLES









**TRAFFIC SIGNALS** 









MEDIAN MARKER



**ROAD MARKING MACHINES** 













### **GARBAGE CONTAINERS**



### **METAL GUARD RAIL**









# SOME COMPLETED PROJECTS

| PROJECT NAME                                                                                                                                | DESCRIPTION