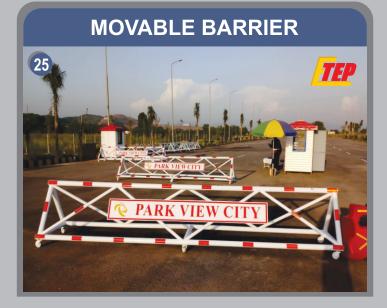

# astern Highway Compan



**Traffic Engineering, Traffic Safety Products & Services** 



### **PRODUCTS DISPLAY**



### **ROAD MARKING SERVICES**







## **CONVEX / VIBRATION MARKING**



### **CR ROAD MARKING**





## ANTI SKID COATING





SPEED LIMIT

{{{{

### **TRAFFIC SIGN BOARDS**

**BLOCKS** 

D & E

SLOW

**"** 

### TYPES OF SIGN BOARDS WARNING SIGNS REGULATORY SIGNS















### **ROAD STUDS / CATEYES**













Size: 105x110x20 mm, 122x104x23 mm Colors: Yellow, Red















SINCE 1999









### **CRASH CUSHION BARREL (Type 1)**







# CRASH CUSHION BARREL (Type 2)



### MANUAL OR HYDRAULIC BARRIER













### PORTABLE EXTENDABLE BARRIER







### **ROAD SIDE GUIDE POST** WITH DOUBLE SIDE REFLECTOR



METAL / PLASTIC PAD MOUNTED **DELINEATOR**, Height: 9 Inches



GUARD RAIL REFLECTOR Size: 120x75 mm



WARNING LIGHTS





SAFETY VESTS, HELMET, EAR MUFF & GOGGLES









**TRAFFIC SIGNALS** 









MEDIAN MARKER



**ROAD MARKING MACHINES** 













### **GARBAGE CONTAINERS**



### **METAL GUARD RAIL**









# SOME COMPLETED PROJECTS

| PROJECT NAME                                                                                                                                | DESCRIPTION                                                                                                                                                           | CLIENT/CONSULTANT     |
|-------