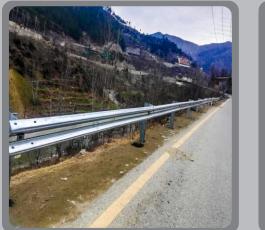

TRAFFIC SIGN BOARDS**

**BLOCKS** 

D & E

SLOW

**"** 

### TYPES OF SIGN BOARDS WARNING SIGNS REGULATORY SIGNS















### **ROAD STUDS / CATEYES**













Size: 105x110x20 mm, 122x104x23 mm Colors: Yellow, Red















SINCE 1999









### **CRASH CUSHION BARREL (Type 1)**







# CRASH CUSHION BARREL (Type 2)



### MANUAL OR HYDRAULIC BARRIER













### PORTABLE EXTENDABLE BARRIER







### **ROAD SIDE GUIDE POST** WITH DOUBLE SIDE REFLECTOR



METAL / PLASTIC PAD MOUNTED **DELINEATOR**, Height: 9 Inches



GUARD RAIL REFLECTOR Size: 120x75 mm



WARNING LIGHTS





SAFETY VESTS, HELMET, EAR MUFF & GOGGLES









**TRAFFIC SIGNALS** 









MEDIAN MARKER



**ROAD MARKING MACHINES** 













### **GARBAGE CONTAINERS**



### **METAL GUARD RAIL**









# SOME COMPLETED PROJECTS

| PROJECT NAME                                                                                                                                | DESCRIPTION                                                                                                                                                           | CLIENT/CONSULTANT     |
|---------------------------------------------------------------------------------------------------------------------------------------------|-----------------------------------------------------------------------------------------------------------------------------------------------------------------------|-----------------------|
| (M-5) Sukkur to Multan Motorway (CPEC)