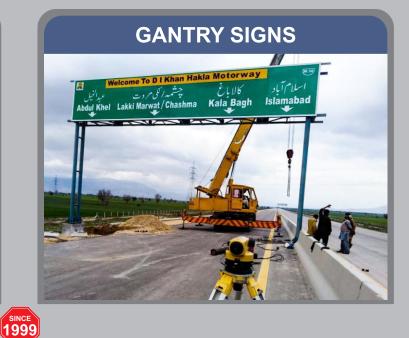

### **TRAFFIC SIGN BOARDS**

**BLOCKS** 

D & E

SLOW

**"** 

### TYPES OF SIGN BOARDS WARNING SIGNS REGULATORY SIGNS