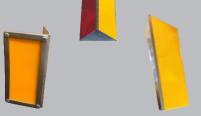

### **ROAD SIDE GUIDE POST** WITH DOUBLE SIDE REFLECTOR

METAL / PLASTIC PAD MOUNTED **DELINEATOR**, Height: 9 Inches

GUARD RAIL REFLECTOR Size: 120x75 mm

WARNING LIGHTS

SAFETY VESTS, HELMET, EAR MUFF & GOGGLES