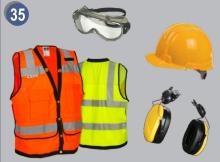

### **ROAD SIDE GUIDE POST** WITH DOUBLE SIDE REFLECTOR

METAL / PLASTIC PAD MOUNTED **DELINEATOR**, Height: 9 Inches

GUARD RAIL REFLECTOR Size: 120x75 mm

WARNING LIGHTS

SAFETY VESTS, HELMET, EAR MUFF & GOGGLES