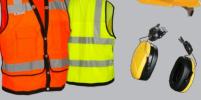

### **ROAD SIDE GUIDE POST** WITH DOUBLE SIDE REFLECTOR

METAL / PLASTIC PAD MOUNTED **DELINEATOR**, Height: 9 Inches

GUARD RAIL REFLECTOR Size: 120x75 mm

WARNING LIGHTS

SAFETY VESTS, HELMET, EAR MUFF & GOGGLES