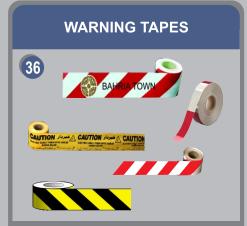

**CONVEX / VIBRATION MARKING**



### **CR ROAD MARKING**





## ANTI SKID COATING





SPEED LIMIT

{{{{

### **TRAFFIC SIGN BOARDS**

**BLOCKS** 

D & E

SLOW

**"** 

### TYPES OF SIGN BOARDS WARNING SIGNS REGULATORY SIGNS















### **ROAD STUDS / CATEYES**













Size: 105x110x20 mm, 122x104x23 mm Colors: Yellow, Red















SINCE 1999









### **CRASH CUSHION BARREL (Type 1)**







# CRASH CUSHION BARREL (Type 2)



### MANUAL OR HYDRAULIC BARRIER













### PORTABLE EXTENDABLE BARRIER







### **ROAD SIDE GUIDE POST** WITH DOUBLE SIDE REFLECTOR



METAL / PLASTIC PAD MOUNTED **DELINEATOR**, Height: 9 Inches



GUARD RAIL REFLECTOR Size: 120x75 mm



WARNING LIGHTS





SAFETY VESTS, HELMET, EAR MUFF & GOGGLES









**TRAFFIC SIGNALS** 









MEDIAN MARKER



**ROAD MARKING MACHINES** 













### **GARBAGE CONTAINERS**



### **METAL GUARD RAIL**









# SOME COMPLETED PROJECTS

| PROJECT NAME                                                                                                                                | DESCRIPTION                                                                                                                                                           | CLIENT/CONSULTANT     |
|---------------------------------------------------------------------------------------------------------------------------------------------|-----------------------------------------------------------------------------------------------------------------------------------------------------------------------|---