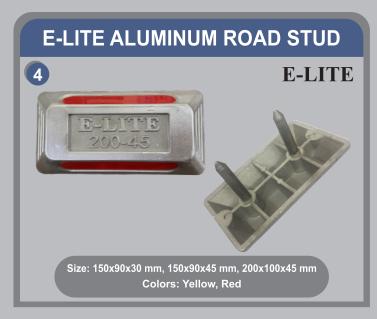

### **ROAD STUDS / CATEYES**

Size: 105x110x20 mm, 122x104x23 mm Colors: Yellow, Red

SINCE 1999