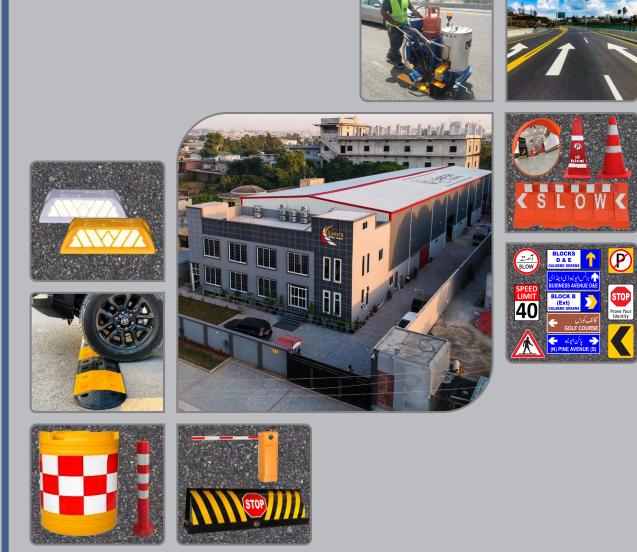

### **PRODUCTS DISPLAY**

## ANTI SKID COATING

SPEED LIMIT

{{{{

### **TRAFFIC SIGN BOARDS**

**BLOCKS** 

D & E

SLOW

**"** 

### TYPES OF SIGN BOARDS WARNING SIGNS REGULATORY SIGNS

### **ROAD STUDS / CATEYES**

Size: 105x110x20 mm, 122x104x23 mm Colors: Yellow, Red

SINCE 1999

### **CRASH CUSHION BARREL (Type 1)**

# CRASH CUSHION BARREL (Type 2)

### MANUAL OR HYDRAULIC BARRIER

### PORTABLE EXTENDABLE BARRIER

### **ROAD SIDE GUIDE POST** WITH DOUBLE SIDE REFLECTOR

METAL / PLASTIC PAD MOUNTED **DELINEATOR**, Height: 9 Inches

GUARD RAIL REFLECTOR Size: 120x75 mm

WARNING LIGHTS

SAFETY VESTS, HELMET, EAR MUFF & GOGGLES

**TRAFFIC SIGNALS** 

MEDIAN MARKER

**ROAD MARKING MACHINES** 

### **GARBAGE CONTAINERS**

### **METAL GUARD RAIL**