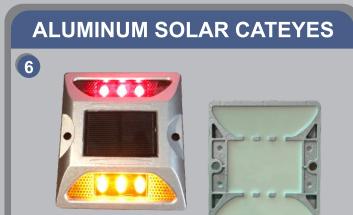

### **ROAD STUDS / CATEYES**

Size: 105x110x20 mm, 122x104x23 mm Colors: Yellow, Red

SINCE 1999