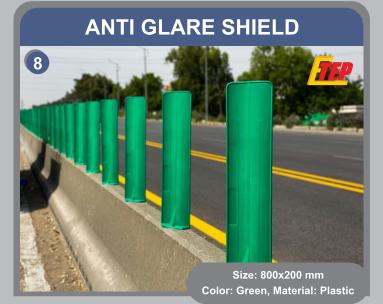

### **ROAD SIDE GUIDE POST** WITH DOUBLE SIDE REFLECTOR

METAL / PLASTIC PAD MOUNTED **DELINEATOR**, Height: 9 Inches

GUARD RAIL REFLECTOR Size: 120x75 mm

WARNING LIGHTS

SAFETY VESTS, HELMET, EAR MUFF & GOGGLES