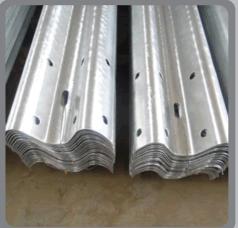

AFFIC SIGN BOARDS**

**BLOCKS** 

D & E

SLOW

**"** 

### TYPES OF SIGN BOARDS WARNING SIGNS REGULATORY SIGNS















### **ROAD STUDS / CATEYES**













Size: 105x110x20 mm, 122x104x23 mm Colors: Yellow, Red















SINCE 1999









### **CRASH CUSHION BARREL (Type 1)**







# CRASH CUSHION BARREL (Type 2)



### MANUAL OR HYDRAULIC BARRIER













### PORTABLE EXTENDABLE BARRIER







### **ROAD SIDE GUIDE POST** WITH DOUBLE SIDE REFLECTOR



METAL / PLASTIC PAD MOUNTED **DELINEATOR**, Height: 9 Inches



GUARD RAIL REFLECTOR Size: 120x75 mm



WARNING LIGHTS





SAFETY VESTS, HELMET, EAR MUFF & GOGGLES









**TRAFFIC SIGNALS** 









MEDIAN MARKER



**ROAD MARKING MACHINES** 













### **GARBAGE CONTAINERS**



### **METAL GUARD RAIL**









# SOME COMPLETED PROJECTS

| PROJECT NAME                                                                                                                                | DESCRIPTION                                                                                                                                                           | CLIENT/CONSULTANT     |
|---------------------------------------------------------------------------------------------------------------------------------------------|-----------------------------------------------------------------------------------------------------------------------------------------------------------------------|-----------------------|
| (M-5) Sukkur to Multan Motorway (CPEC)