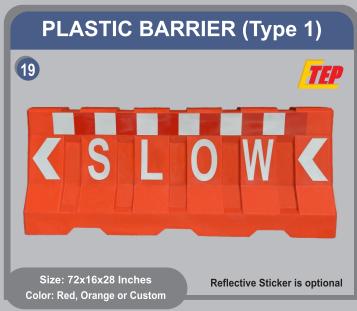

# astern Highway Compan



**Traffic Engineering, Traffic Safety Products & Services** 



### **PRODUCTS DISPLAY**



### **ROAD MARKING SERVICES**







## **CONVEX / VIBRATION MARKING**



### **CR ROAD MARKING**





## ANTI SKID COATING





SPEED LIMIT

{{{{

### **TRAFFIC SIGN BOARDS**

**BLOCKS** 

D & E

SLOW

**"** 

### TYPES OF SIGN BOARDS WARNING SIGNS REGULATORY SIGNS















### **ROAD STUDS / CATEYES**













Size: 105x110x20 mm, 122x104x23 mm Colors: Yellow, Red















SINCE 1999









### **CRASH CUSHION BARREL (Type 1)**







# CRASH CUSHION BARREL (Type 2)



### MANUAL OR HYDRAULIC BARRIER













### PORTABLE EXTENDABLE BARRIER







### **ROAD SIDE GUIDE POST** WITH DOUBLE SIDE REFLECTOR



METAL / PLASTIC PAD MOUNTED **DELINEATOR**, Height: 9 Inches



GUARD RAIL REFLECTOR Size: 120x75 mm



WARNING LIGHTS





SAFETY VESTS, HELMET, EAR MUFF & GOGGLES









**TRAFFIC SIGNALS** 









MEDIAN MARKER



**ROAD MARKING MACHINES** 













### **GARBAGE CONTAINERS**



### **METAL GUARD RAIL**









# SOME COMPLETED PROJECTS

| PROJECT NAME                                                                                                                                | DESCRIPTION