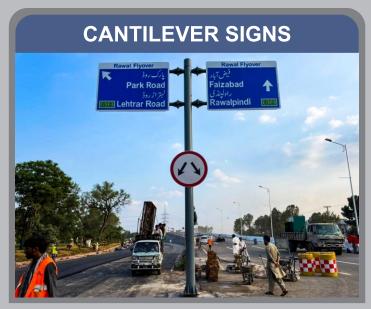

### **TRAFFIC SIGN BOARDS**

**BLOCKS** 

D & E

SLOW

**"** 

### TYPES OF SIGN BOARDS WARNING SIGNS REGULATORY SIGNS