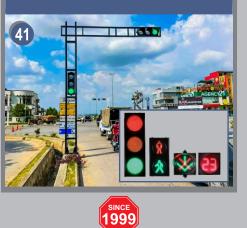

## **CONVEX / VIBRATION MARKING**



### **CR ROAD MARKING**





## ANTI SKID COATING





SPEED LIMIT

{{{{

### **TRAFFIC SIGN BOARDS**

**BLOCKS** 

D & E

SLOW

**"** 

### TYPES OF SIGN BOARDS WARNING SIGNS REGULATORY SIGNS















### **ROAD STUDS / CATEYES**













Size: 105x110x20 mm, 122x104x23 mm Colors: Yellow, Red















SINCE 1999









### **CRASH CUSHION BARREL (Type 1)**







# CRASH CUSHION BARREL (Type 2)



### MANUAL OR HYDRAULIC BARRIER













### PORTABLE EXTENDABLE BARRIER







### **ROAD SIDE GUIDE POST** WITH DOUBLE SIDE REFLECTOR



METAL / PLASTIC PAD MOUNTED **DELINEATOR**, Height: 9 Inches



GUARD RAIL REFLECTOR Size: 120x75 mm



WARNING LIGHTS





SAFETY VESTS, HELMET, EAR MUFF & GOGGLES









**TRAFFIC SIGNALS** 









MEDIAN MARKER



**ROAD MARKING MACHINES** 













### **GARBAGE CONTAINERS**



### **METAL GUARD RAIL**









# SOME COMPLETED PROJECTS

| PROJECT NAME                                                                                                                                | DESCRIPTION                                                                                                                                                           | CLIENT/CONSULTANT     |
|---------------------------------------------------------------------------------------------------------------------------------------------|---------------------------------------------------------------------------------------------------------------------------------------------------------------------