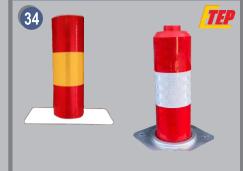

ompan



**Traffic Engineering, Traffic Safety Products & Services** 



### **PRODUCTS DISPLAY**



### **ROAD MARKING SERVICES**







## **CONVEX / VIBRATION MARKING**



### **CR ROAD MARKING**





## ANTI SKID COATING





SPEED LIMIT

{{{{

### **TRAFFIC SIGN BOARDS**

**BLOCKS** 

D & E

SLOW

**"** 

### TYPES OF SIGN BOARDS WARNING SIGNS REGULATORY SIGNS















### **ROAD STUDS / CATEYES**













Size: 105x110x20 mm, 122x104x23 mm Colors: Yellow, Red















SINCE 1999









### **CRASH CUSHION BARREL (Type 1)**







# CRASH CUSHION BARREL (Type 2)



### MANUAL OR HYDRAULIC BARRIER













### PORTABLE EXTENDABLE BARRIER







### **ROAD SIDE GUIDE POST** WITH DOUBLE SIDE REFLECTOR



METAL / PLASTIC PAD MOUNTED **DELINEATOR**, Height: 9 Inches



GUARD RAIL REFLECTOR Size: 120x75 mm



WARNING LIGHTS





SAFETY VESTS, HELMET, EAR MUFF & GOGGLES









**TRAFFIC SIGNALS** 









MEDIAN MARKER



**ROAD MARKING MACHINES** 













### **GARBAGE CONTAINERS**



### **METAL GUARD RAIL**









# SOME COMPLETED PROJECTS

| PROJECT NAME                                                                                                                                | DESCRIPTION                                                                                                                                                           | CLIENT/CONSULTANT     |
|---------------------------------------------------------------------------------------------------------------------------------------------|-------------------------------