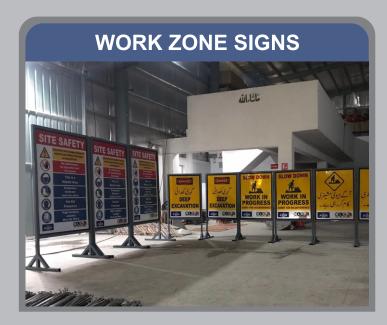

### **TRAFFIC SIGN BOARDS**

**BLOCKS** 

D & E

SLOW

**"** 

### TYPES OF SIGN BOARDS WARNING SIGNS REGULATORY SIGNS