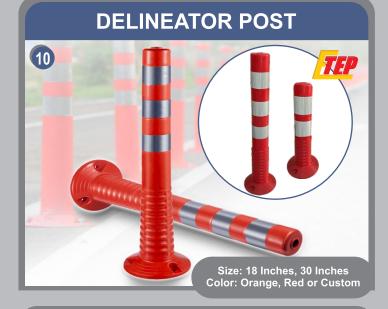

### **ROAD SIDE GUIDE POST** WITH DOUBLE SIDE REFLECTOR

METAL / PLASTIC PAD MOUNTED **DELINEATOR**, Height: 9 Inches

GUARD RAIL REFLECTOR Size: 120x75 mm

WARNING LIGHTS

SAFETY VESTS, HELMET, EAR MUFF & GOGGLES