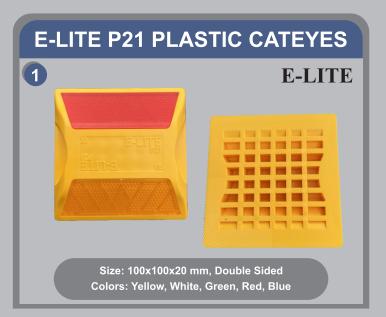

### **ROAD STUDS / CATEYES**

Size: 105x110x20 mm, 122x104x23 mm Colors: Yellow, Red

SINCE 1999