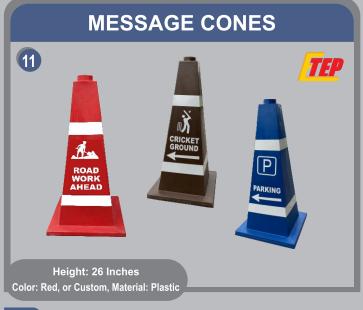

# astern Highway Compan



**Traffic Engineering, Traffic Safety Products & Services** 



### **PRODUCTS DISPLAY**



### **ROAD MARKING SERVICES**







## **CONVEX / VIBRATION MARKING**



### **CR ROAD MARKING**





## ANTI SKID COATING





SPEED LIMIT

{{{{

### **TRAFFIC SIGN BOARDS**

**BLOCKS** 

D & E

SLOW

**"** 

### TYPES OF SIGN BOARDS WARNING SIGNS REGULATORY SIGNS















### **ROAD STUDS / CATEYES**













Size: 105x110x20 mm, 122x104x23 mm Colors: Yellow, Red















SINCE 1999









### **CRASH CUSHION BARREL (Type 1)**







# CRASH CUSHION BARREL (Type 2)



### MANUAL OR HYDRAULIC BARRIER













### PORTABLE EXTENDABLE BARRIER







### **ROAD SIDE GUIDE POST** WITH DOUBLE SIDE REFLECTOR



METAL / PLASTIC PAD MOUNTED **DELINEATOR**, Height: 9 Inches



GUARD RAIL REFLECTOR Size: 120x75 mm



WARNING LIGHTS





SAFETY VESTS, HELMET, EAR MUFF & GOGGLES









**TRAFFIC SIGNALS** 









MEDIAN MARKER



**ROAD MARKING MACHINES** 













### **GARBAGE CONTAINERS**



### **METAL GUARD RAIL**









# SOME COMPLETED PROJECTS

| PROJECT NAME                                                                                                                                | DESCRIPTION