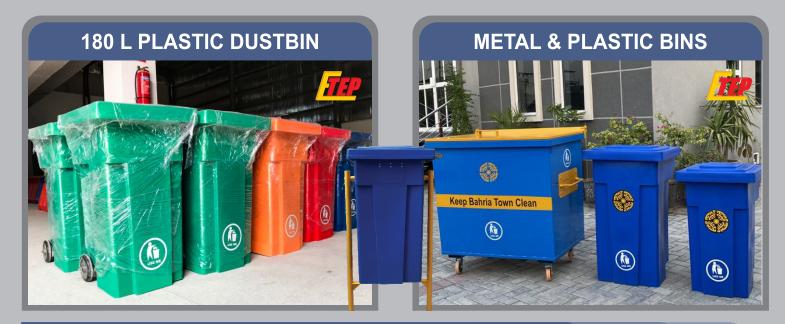

SPEED LIMIT

{{{{

### **TRAFFIC SIGN BOARDS**

**BLOCKS** 

D & E

SLOW

**"** 

### TYPES OF SIGN BOARDS WARNING SIGNS REGULATORY SIGNS















### **ROAD STUDS / CATEYES**













Size: 105x110x20 mm, 122x104x23 mm Colors: Yellow, Red















SINCE 1999









### **CRASH CUSHION BARREL (Type 1)**







# CRASH CUSHION BARREL (Type 2)



### MANUAL OR HYDRAULIC BARRIER













### PORTABLE EXTENDABLE BARRIER







### **ROAD SIDE GUIDE POST** WITH DOUBLE SIDE REFLECTOR



METAL / PLASTIC PAD MOUNTED **DELINEATOR**, Height: 9 Inches



GUARD RAIL REFLECTOR Size: 120x75 mm



WARNING LIGHTS





SAFETY VESTS, HELMET, EAR MUFF & GOGGLES









**TRAFFIC SIGNALS** 









MEDIAN MARKER



**ROAD MARKING MACHINES** 













### **GARBAGE CONTAINERS**



### **METAL GUARD RAIL**









# SOME COMPLETED PROJECTS

| PROJECT NAME                                                                                                                                | DESCRIPTION                                                                                                                                                           | CLIENT/CONSULTANT     |
|---------------------------------------------------------------------------------------------------------------------------------------------|-----------------------------------------------------------------------------------------------------------------------------------------------------------------------|-----------------------|
| (M-5) Sukkur to Multan Motorway (CPEC)