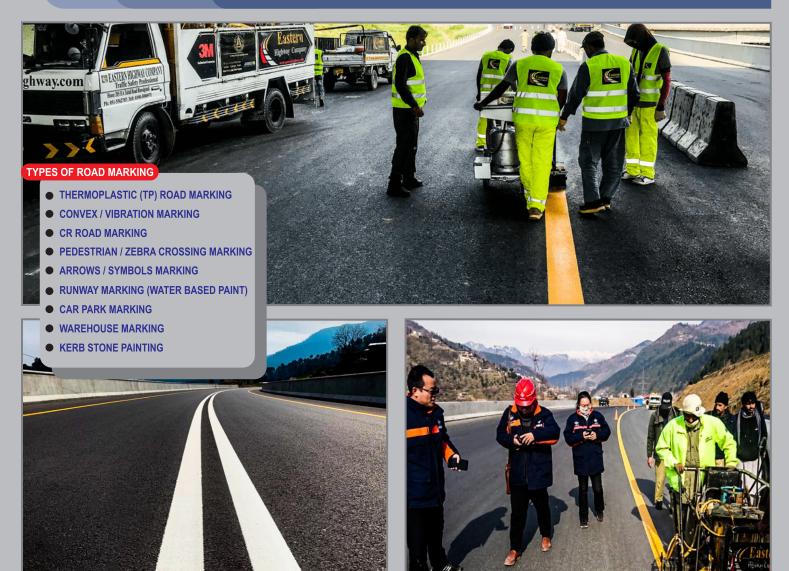

# astern Highway Compan



**Traffic Engineering, Traffic Safety Products & Services** 



### **PRODUCTS DISPLAY**



### **ROAD MARKING SERVICES**







## **CONVEX / VIBRATION MARKING**



### **CR ROAD MARKING**





## ANTI SKID COATING





SPEED LIMIT

{{{{

### **TRAFFIC SIGN BOARDS**

**BLOCKS** 

D & E

SLOW

**"** 

### TYPES OF SIGN BOARDS WARNING SIGNS REGULATORY SIGNS















### **ROAD STUDS / CATEYES**













Size: 105x110x20 mm, 122x104x23 mm Colors: Yellow, Red















SINCE 1999









### **CRASH CUSHION BARREL (Type 1)**







# CRASH CUSHION BARREL (Type 2)



### MANUAL OR HYDRAULIC BARRIER













### PORTABLE EXTENDABLE BARRIER







### **ROAD SIDE GUIDE POST** WITH DOUBLE SIDE REFLECTOR



METAL / PLASTIC PAD MOUNTED **DELINEATOR**, Height: 9 Inches



GUARD RAIL REFLECTOR Size: 120x75 mm



WARNING LIGHTS





SAFETY VESTS, HELMET, EAR MUFF & GOGGLES









**TRAFFIC SIGNALS**