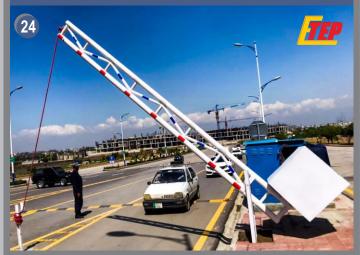

# astern Highway Compan



**Traffic Engineering, Traffic Safety Products & Services** 



### **PRODUCTS DISPLAY**



### **ROAD MARKING SERVICES**







## **CONVEX / VIBRATION MARKING**



### **CR ROAD MARKING**





## ANTI SKID COATING





SPEED LIMIT

{{{{

### **TRAFFIC SIGN BOARDS**

**BLOCKS** 

D & E

SLOW

**"** 

### TYPES OF SIGN BOARDS WARNING SIGNS REGULATORY SIGNS















### **ROAD STUDS / CATEYES**













Size: 105x110x20 mm, 122x104x23 mm Colors: Yellow, Red















SINCE 1999









### **CRASH CUSHION BARREL (Type 1)**







# CRASH CUSHION BARREL (Type 2)



### MANUAL OR HYDRAULIC BARRIER













### PORTABLE EXTENDABLE BARRIER







### **ROAD SIDE GUIDE POST** WITH DOUBLE SIDE REFLECTOR



METAL / PLASTIC PAD MOUNTED **DELINEATOR**, Height: 9 Inches



GUARD RAIL REFLECTOR Size: 120x75 mm



WARNING LIGHTS





SAFETY VESTS, HELMET, EAR MUFF & GOGGLES









**TRAFFIC SIGNALS** 









MEDIAN MARKER



**ROAD MARKING MACHINES** 













### **GARBAGE CONTAINERS**



### **METAL GUARD RAIL**









# SOME COMPLETED PROJECTS

| PROJECT NAME                                                                                                                                | DESCRIPTION                                                                                                                                                           | CLIENT/CONSULTANT     |
|-