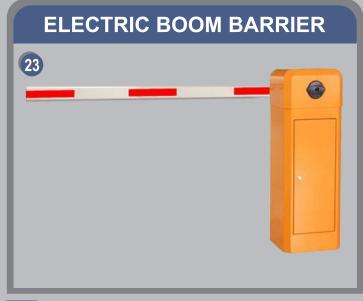

# astern Highway Compan



**Traffic Engineering, Traffic Safety Products & Services** 



### **PRODUCTS DISPLAY**



### **ROAD MARKING SERVICES**







## **CONVEX / VIBRATION MARKING**



### **CR ROAD MARKING**





## ANTI SKID COATING





SPEED LIMIT

{{{{

### **TRAFFIC SIGN BOARDS**

**BLOCKS** 

D & E

SLOW

**"** 

### TYPES OF SIGN BOARDS WARNING SIGNS REGULATORY SIGNS















### **ROAD STUDS / CATEYES**













Size: 105x110x20 mm, 122x104x23 mm Colors: Yellow, Red















SINCE 1999









### **CRASH CUSHION BARREL (Type 1)**







# CRASH CUSHION BARREL (Type 2)



### MANUAL OR HYDRAULIC BARRIER













### PORTABLE EXTENDABLE BARRIER







### **ROAD SIDE GUIDE POST** WITH DOUBLE SIDE REFLECTOR



METAL / PLASTIC PAD MOUNTED **DELINEATOR**, Height: 9 Inches



GUARD RAIL REFLECTOR Size: 120x75 mm



WARNING LIGHTS





SAFETY VESTS, HELMET, EAR MUFF & GOGGLES









**TRAFFIC SIGNALS** 









MEDIAN MARKER



**ROAD MARKING MACHINES** 













### **GARBAGE CONTAINERS**



### **METAL GUARD RAIL**









# SOME COMPLETED PROJECTS

| PROJECT NAME                                                                                                                                | DESCRIPTION