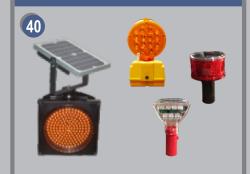

### **ROAD SIDE GUIDE POST** WITH DOUBLE SIDE REFLECTOR

METAL / PLASTIC PAD MOUNTED **DELINEATOR**, Height: 9 Inches

GUARD RAIL REFLECTOR Size: 120x75 mm

WARNING LIGHTS

SAFETY VESTS, HELMET, EAR MUFF & GOGGLES