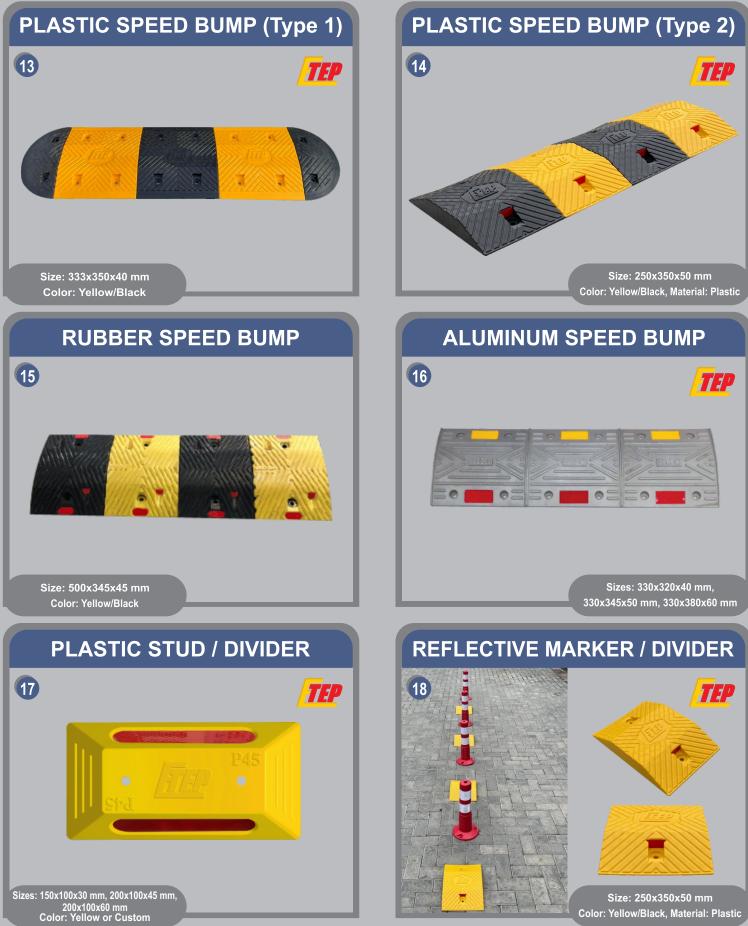

# astern Highway Compan



**Traffic Engineering, Traffic Safety Products & Services** 



### **PRODUCTS DISPLAY**



### **ROAD MARKING SERVICES**







## **CONVEX / VIBRATION MARKING**



### **CR ROAD MARKING**





## ANTI SKID COATING





SPEED LIMIT

{{{{

### **TRAFFIC SIGN BOARDS**

**BLOCKS** 

D & E

SLOW

**"** 

### TYPES OF SIGN BOARDS WARNING SIGNS REGULATORY SIGNS















### **ROAD STUDS / CATEYES**













Size: 105x110x20 mm, 122x104x23 mm Colors: Yellow, Red















SINCE 1999









### **CRASH CUSHION BARREL (Type 1)**







# CRASH CUSHION BARREL (Type 2)



### MANUAL OR HYDRAULIC BARRIER













### PORTABLE EXTENDABLE BARRIER







### **ROAD SIDE GUIDE POST** WITH DOUBLE SIDE REFLECTOR



METAL / PLASTIC PAD MOUNTED **DELINEATOR**, Height: 9 Inches



GUARD RAIL REFLECTOR Size: 120x75 mm



WARNING LIGHTS





SAFETY VESTS, HELMET, EAR MUFF & GOGGLES









**TRAFFIC SIGNALS** 









MEDIAN MARKER



**ROAD MARKING MACHINES** 













### **GARBAGE CONTAINERS**



### **METAL GUARD RAIL**









# SOME COMPLETED PROJECTS

| PROJECT NAME                                                                                                                                | DESCRIPTION