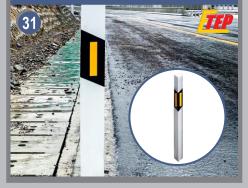

### **ROAD SIDE GUIDE POST** WITH DOUBLE SIDE REFLECTOR

METAL / PLASTIC PAD MOUNTED **DELINEATOR**, Height: 9 Inches

GUARD RAIL REFLECTOR Size: 120x75 mm

WARNING LIGHTS

SAFETY VESTS, HELMET, EAR MUFF & GOGGLES