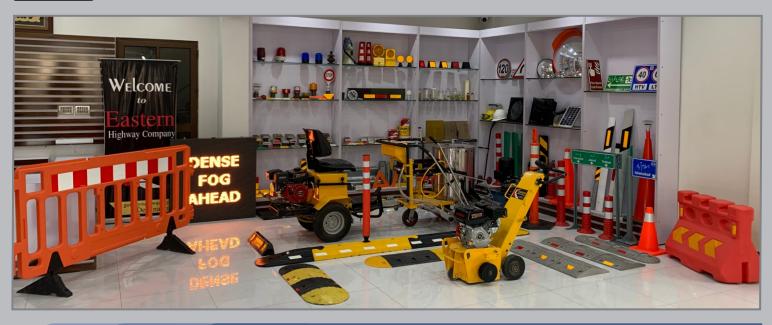

# astern Highway Compan



**Traffic Engineering, Traffic Safety Products & Services** 



### **PRODUCTS DISPLAY**



### **ROAD MARKING SERVICES**







## **CONVEX / VIBRATION MARKING**



### **CR ROAD MARKING**





## ANTI SKID COATING





SPEED LIMIT

{{{{

### **TRAFFIC SIGN BOARDS**

**BLOCKS** 

D & E

SLOW

**"** 

### TYPES OF SIGN BOARDS WARNING SIGNS REGULATORY SIGNS















### **ROAD STUDS / CATEYES**













Size: 105x110x20 mm, 122x104x23 mm Colors: Yellow, Red















SINCE 1999









### **CRASH CUSHION BARREL (Type 1)**







# CRASH CUSHION BARREL (Type 2)



### MANUAL OR HYDRAULIC BARRIER













### PORTABLE EXTENDABLE BARRIER







### **ROAD SIDE GUIDE POST** WITH DOUBLE SIDE REFLECTOR



METAL / PLASTIC PAD MOUNTED **DELINEATOR**, Height: 9 Inches



GUARD RAIL REFLECTOR Size: 120x75 mm



WARNING LIGHTS





SAFETY VESTS, HELMET, EAR MUFF & GOGG