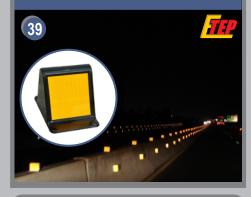

### **ROAD STUDS / CATEYES**

Size: 105x110x20 mm, 122x104x23 mm Colors: Yellow, Red

SINCE 1999