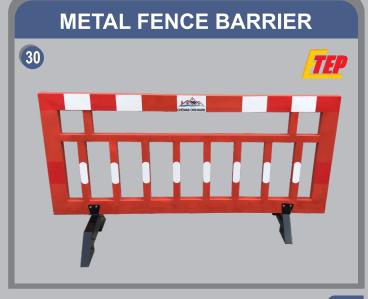

# astern Highway Compan



**Traffic Engineering, Traffic Safety Products & Services** 



### **PRODUCTS DISPLAY**



### **ROAD MARKING SERVICES**







## **CONVEX / VIBRATION MARKING**



### **CR ROAD MARKING**





## ANTI SKID COATING





SPEED LIMIT

{{{{

### **TRAFFIC SIGN BOARDS**

**BLOCKS** 

D & E

SLOW

**"** 

### TYPES OF SIGN BOARDS WARNING SIGNS REGULATORY SIGNS















### **ROAD STUDS / CATEYES**













Size: 105x110x20 mm, 122x104x23 mm Colors: Yellow, Red















SINCE 1999









### **CRASH CUSHION BARREL (Type 1)**







# CRASH CUSHION BARREL (Type 2)



### MANUAL OR HYDRAULIC BARRIER













### PORTABLE EXTENDABLE BARRIER







### **ROAD SIDE GUIDE POST** WITH DOUBLE SIDE REFLECTOR



METAL / PLASTIC PAD MOUNTED **DELINEATOR**, Height: 9 Inches



GUARD RAIL REFLECTOR Size: 120x75 mm



WARNING LIGHTS





SAFETY VESTS, HELMET, EAR MUFF & GOGGLES









**TRAFFIC SIGNALS** 









MEDIAN MARKER



**ROAD MARKING MACHINES** 













### **GARBAGE CONTAINERS**



### **METAL GUARD RAIL**









# SOME COMPLETED PROJECTS

| PROJECT NAME                                                                                                                                | DESCRIPTION                                                                                                                                                           | CLIENT/CONSULTANT     |
|------------------------------------------------