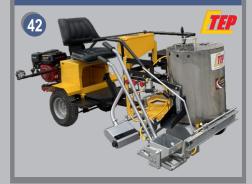

D MARKING**





## ANTI SKID COATING





SPEED LIMIT

{{{{

### **TRAFFIC SIGN BOARDS**

**BLOCKS** 

D & E

SLOW

**"** 

### TYPES OF SIGN BOARDS WARNING SIGNS REGULATORY SIGNS















### **ROAD STUDS / CATEYES**













Size: 105x110x20 mm, 122x104x23 mm Colors: Yellow, Red















SINCE 1999









### **CRASH CUSHION BARREL (Type 1)**







# CRASH CUSHION BARREL (Type 2)



### MANUAL OR HYDRAULIC BARRIER













### PORTABLE EXTENDABLE BARRIER







### **ROAD SIDE GUIDE POST** WITH DOUBLE SIDE REFLECTOR



METAL / PLASTIC PAD MOUNTED **DELINEATOR**, Height: 9 Inches



GUARD RAIL REFLECTOR Size: 120x75 mm



WARNING LIGHTS





SAFETY VESTS, HELMET, EAR MUFF & GOGGLES









**TRAFFIC SIGNALS** 









MEDIAN MARKER



**ROAD MARKING MACHINES** 













### **GARBAGE CONTAINERS**



### **METAL GUARD RAIL**









# SOME COMPLETED PROJECTS

| PROJECT NAME                                                                                                                                | DESCRIPTION                                                                                                                                                           | CLIENT/CONSULTANT     |
|---------------------------------------------------------------------------------------------------------------------------------------------|-----------------------------------------------------------------------------------------------------------------------------------------------------------------------|-----------------------|
| (M-5) Sukkur to Multan