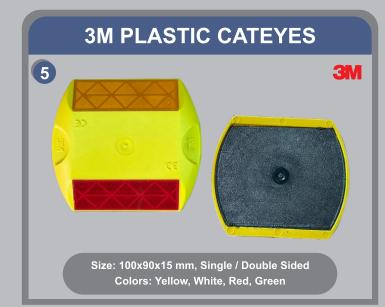

### **ROAD STUDS / CATEYES**

Size: 105x110x20 mm, 122x104x23 mm Colors: Yellow, Red

SINCE 1999