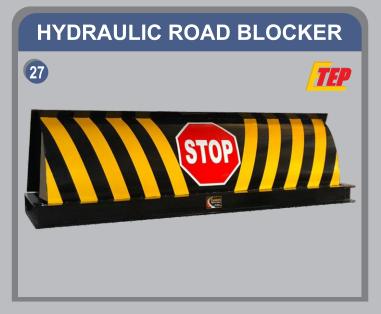

# astern Highway Compan



**Traffic Engineering, Traffic Safety Products & Services** 



### **PRODUCTS DISPLAY**



### **ROAD MARKING SERVICES**







## **CONVEX / VIBRATION MARKING**



### **CR ROAD MARKING**





## ANTI SKID COATING





SPEED LIMIT

{{{{

### **TRAFFIC SIGN BOARDS**

**BLOCKS** 

D & E

SLOW

**"** 

### TYPES OF SIGN BOARDS WARNING SIGNS REGULATORY SIGNS















### **ROAD STUDS / CATEYES**













Size: 105x110x20 mm, 122x104x23 mm Colors: Yellow, Red















SINCE 1999









### **CRASH CUSHION BARREL (Type 1)**







# CRASH CUSHION BARREL (Type 2)



### MANUAL OR HYDRAULIC BARRIER













### PORTABLE EXTENDABLE BARRIER







### **ROAD SIDE GUIDE POST** WITH DOUBLE SIDE REFLECTOR



METAL / PLASTIC PAD MOUNTED **DELINEATOR**, Height: 9 Inches



GUARD RAIL REFLECTOR Size: 120x75 mm



WARNING LIGHTS





SAFETY VESTS, HELMET, EAR MUFF & GOGGLES









**TRAFFIC SIGNALS** 









MEDIAN MARKER



**ROAD MARKING MACHINES** 













### **GARBAGE CONTAINERS**



### **METAL GUARD RAIL**









# SOME COMPLETED PROJECTS

| PROJECT NAME                                                                                                                                | DESCRIPTION                                                                                                                                                           | CLIENT/CONSULTANT     |
|---------