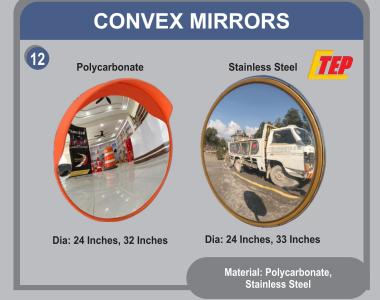

# astern Highway Compan



**Traffic Engineering, Traffic Safety Products & Services** 



### **PRODUCTS DISPLAY**



### **ROAD MARKING SERVICES**







## **CONVEX / VIBRATION MARKING**



### **CR ROAD MARKING**





## ANTI SKID COATING





SPEED LIMIT

{{{{

### **TRAFFIC SIGN BOARDS**

**BLOCKS** 

D & E

SLOW

**"** 

### TYPES OF SIGN BOARDS WARNING SIGNS REGULATORY SIGNS















### **ROAD STUDS / CATEYES**













Size: 105x110x20 mm, 122x104x23 mm Colors: Yellow, Red















SINCE 1999









### **CRASH CUSHION BARREL (Type 1)**







# CRASH CUSHION BARREL (Type 2)



### MANUAL OR HYDRAULIC BARRIER













### PORTABLE EXTENDABLE BARRIER







### **ROAD SIDE GUIDE POST** WITH DOUBLE SIDE REFLECTOR



METAL / PLASTIC PAD MOUNTED **DELINEATOR**, Height: 9 Inches



GUARD RAIL REFLECTOR Size: 120x75 mm



WARNING LIGHTS





SAFETY VESTS, HELMET, EAR MUFF & GOGGLES









**TRAFFIC SIGNALS** 









MEDIAN MARKER



**ROAD MARKING MACHINES** 













### **GARBAGE CONTAINERS**



### **METAL GUARD RAIL**









# SOME COMPLETED PROJECTS

| PROJECT NAME                                                                                                                                | DESCRIPTION