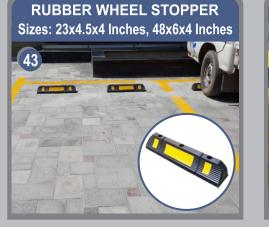

RKING**





## ANTI SKID COATING





SPEED LIMIT

{{{{

### **TRAFFIC SIGN BOARDS**

**BLOCKS** 

D & E

SLOW

**"** 

### TYPES OF SIGN BOARDS WARNING SIGNS REGULATORY SIGNS















### **ROAD STUDS / CATEYES**













Size: 105x110x20 mm, 122x104x23 mm Colors: Yellow, Red















SINCE 1999









### **CRASH CUSHION BARREL (Type 1)**







# CRASH CUSHION BARREL (Type 2)



### MANUAL OR HYDRAULIC BARRIER













### PORTABLE EXTENDABLE BARRIER







### **ROAD SIDE GUIDE POST** WITH DOUBLE SIDE REFLECTOR



METAL / PLASTIC PAD MOUNTED **DELINEATOR**, Height: 9 Inches



GUARD RAIL REFLECTOR Size: 120x75 mm



WARNING LIGHTS





SAFETY VESTS, HELMET, EAR MUFF & GOGGLES









**TRAFFIC SIGNALS** 









MEDIAN MARKER



**ROAD MARKING MACHINES** 













### **GARBAGE CONTAINERS**



### **METAL GUARD RAIL**









# SOME COMPLETED PROJECTS

| PROJECT NAME                                                                                                                                | DESCRIPTION                                                                                                                                                           | CLIENT/CONSULTANT     |
|---------------------------------------------------------------------------------------------------------------------------------------------|-----------------------------------------------------------------------------------------------------------------------------------------------------------------------|-----------------------|
| (M-5) Sukkur to Multan Moto