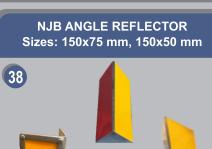

### **ROAD SIDE GUIDE POST** WITH DOUBLE SIDE REFLECTOR

METAL / PLASTIC PAD MOUNTED **DELINEATOR**, Height: 9 Inches

GUARD RAIL REFLECTOR Size: 120x75 mm

WARNING LIGHTS

SAFETY VESTS, HELMET, EAR MUFF & GOGGLES