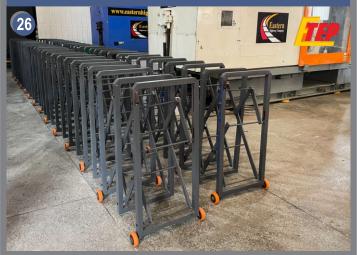

# astern Highway Compan



**Traffic Engineering, Traffic Safety Products & Services** 



### **PRODUCTS DISPLAY**



### **ROAD MARKING SERVICES**







## **CONVEX / VIBRATION MARKING**



### **CR ROAD MARKING**





## ANTI SKID COATING





SPEED LIMIT

{{{{

### **TRAFFIC SIGN BOARDS**

**BLOCKS** 

D & E

SLOW

**"** 

### TYPES OF SIGN BOARDS WARNING SIGNS REGULATORY SIGNS















### **ROAD STUDS / CATEYES**













Size: 105x110x20 mm, 122x104x23 mm Colors: Yellow, Red















SINCE 1999









### **CRASH CUSHION BARREL (Type 1)**







# CRASH CUSHION BARREL (Type 2)



### MANUAL OR HYDRAULIC BARRIER













### PORTABLE EXTENDABLE BARRIER







### **ROAD SIDE GUIDE POST** WITH DOUBLE SIDE REFLECTOR



METAL / PLASTIC PAD MOUNTED **DELINEATOR**, Height: 9 Inches



GUARD RAIL REFLECTOR Size: 120x75 mm



WARNING LIGHTS





SAFETY VESTS, HELMET, EAR MUFF & GOGGLES









**TRAFFIC SIGNALS** 









MEDIAN MARKER



**ROAD MARKING MACHINES** 













### **GARBAGE CONTAINERS**



### **METAL GUARD RAIL**









# SOME COMPLETED PROJECTS

| PROJECT NAME                                                                                                                                | DESCRIPTION                                                                                                                                                           | CLIENT/CONSULTANT     |
|----------------------------------------------