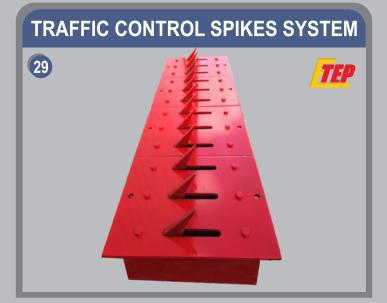

# astern Highway Compan



**Traffic Engineering, Traffic Safety Products & Services** 



### **PRODUCTS DISPLAY**



### **ROAD MARKING SERVICES**







## **CONVEX / VIBRATION MARKING**



### **CR ROAD MARKING**





## ANTI SKID COATING





SPEED LIMIT

{{{{

### **TRAFFIC SIGN BOARDS**

**BLOCKS** 

D & E

SLOW

**"** 

### TYPES OF SIGN BOARDS WARNING SIGNS REGULATORY SIGNS















### **ROAD STUDS / CATEYES**













Size: 105x110x20 mm, 122x104x23 mm Colors: Yellow, Red















SINCE 1999









### **CRASH CUSHION BARREL (Type 1)**







# CRASH CUSHION BARREL (Type 2)



### MANUAL OR HYDRAULIC BARRIER













### PORTABLE EXTENDABLE BARRIER







### **ROAD SIDE GUIDE POST** WITH DOUBLE SIDE REFLECTOR



METAL / PLASTIC PAD MOUNTED **DELINEATOR**, Height: 9 Inches



GUARD RAIL REFLECTOR Size: 120x75 mm



WARNING LIGHTS





SAFETY VESTS, HELMET, EAR MUFF & GOGGLES









**TRAFFIC SIGNALS** 









MEDIAN MARKER



**ROAD MARKING MACHINES** 













### **GARBAGE CONTAINERS**



### **METAL GUARD RAIL**









# SOME COMPLETED PROJECTS

| PROJECT NAME                                                                                                                                | DESCRIPTION                                                                                                                                                           | CLIENT/CONSULTANT     |
|-----------